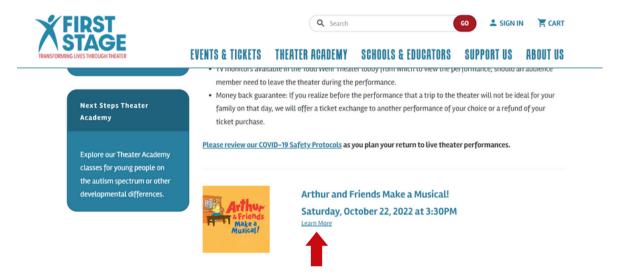

1. Visit https://www.firststage.org/plan-your-visit/sensory-friendly-performances/#season to find a list of Sensory Friendly Performances. Scroll down until you find the play that you would like to purchase tickets for, and select Learn More