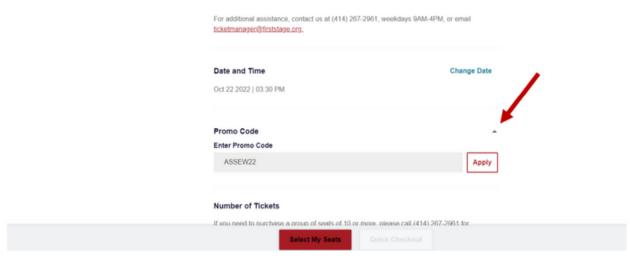

2. On the Show's Webpage, scroll until you see the date/time of the Sensory Friendly Performance, and select the "Buy Tickets" Button.

3. On the next screen, click the black arrow to the right of "Promo Code" (where the red arrow points below) and enter Promo Code **ASSEW25** in the Promo Code box. Then click "Apply."