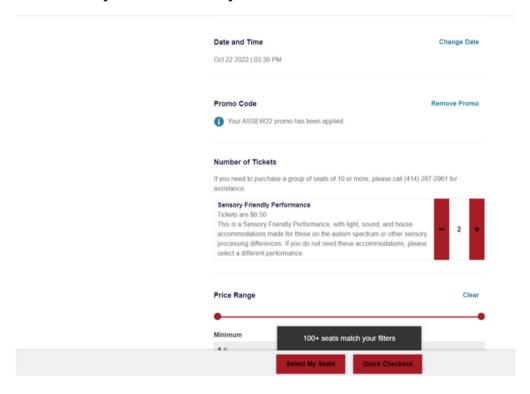

4. Next, click the Plus Sign to select the number of tickets you wish to purchase. You can then either click the "Select My Seats" button to choose your seat location on the seating chart, or Quick Checkout to have the seats selected for you automatically.