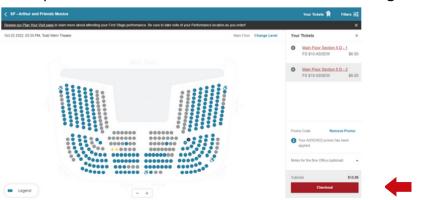

2. On the Show's Webpage, scroll until you see the date/time of the Sensory Friendly Performance, and select the "Buy Tickets" Button.

3. On the next screen, click the black arrow to the right of "Promo Code" (where the red arrow points below) and enter Promo Code **ASSEW25** in the Promo Code box. Then click "Apply."

5. If selecting your own seats, your next screen is the Seating Chart. Blue circles indicate available seats. Click on the seats you wish to purchase, then click "Checkout" in the lower right corner.

6. Next, you will need to either enter your email address and password (if you already have a First Stage account) or Create an Account.