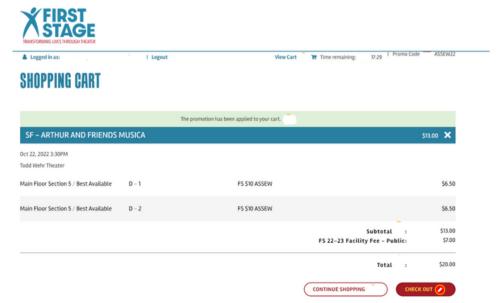

7. Once you create an account and/or login, you will receive the following page. You may add a donation to your ticket order, or press continue to proceed to the payment screen.

8. In your Shopping Cart, you will see the details of your order to review before continuing to submit payment. Please note: the cost of each ticket using Promo Code **ASSEW25** plus the \$3.50 facility fee assessed per ticket will total \$10 per ticket.