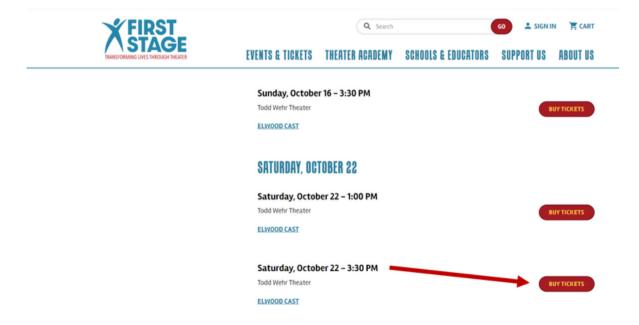

2. On the Show's Webpage, scroll until you see the date/time of the Sensory Friendly Performance, and select the "Buy Tickets" Button.

3. On the next screen, click the black arrow to the right of "Promo Code" (where the red arrow points below) and enter Promo Code **ASSEW25** in the Promo Code box. Then click "Apply."